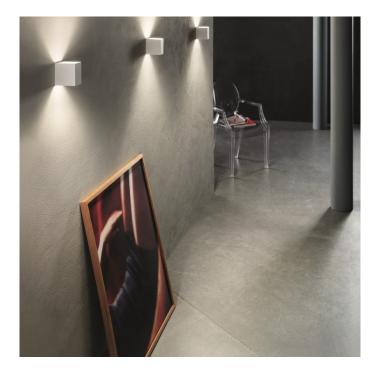

## Laser Cube Wall Light by Lodes

The Laser Cube wall light is a functional and elegantly simple wall lamp that is constructed by metal. Emitting a downward and upward light, the inside of the lampshade is made in a way so the light will stay flush to the wall, producing an indirect, far-spreading light. Available with a built-in LED that emits a 3000K (warm white) or a softer 2700K (warmest white) colour temperature, this wall lamp is both energy-saving and long lasting.

The Laser Cube wall lamp is dimmable so you can create the right atmosphere and is available in a cube shape (10x10), so you can have the right fit for your space. Perfect for big projects and spaces, this wall light can be used in both the home and commercial spaces to create a bright or ambient room. The 2 colours available means you can find the right finish to match your interior and the versatility of this LED wall lamp makes it the right purchase for you.