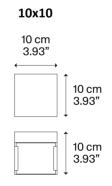

The Laser Cube wall lamp is dimmable so you can create the right atmosphere and is available in a cube shape (10x10), so you can have the right fit for your space. Perfect for big projects and spaces, this wall light can be used in both the home and commercial spaces to create a bright or ambient room. The 2 colours available means you can find the right finish to match your interior and the versatility of this LED wall lamp makes it the right purchase for you.

#### **PRODUCT SPECIFICATION**

| Light Source: | 16W, 2700K, 1750 lumens    |
|---------------|----------------------------|
|               | or                         |
|               | 16W, 3000K, 1850 lumens    |
| IP Code:      | 30                         |
| Dimming:      | Dimmable via Triac dimming |
| Dimensions:   | 5                          |
|               | 10cm width                 |