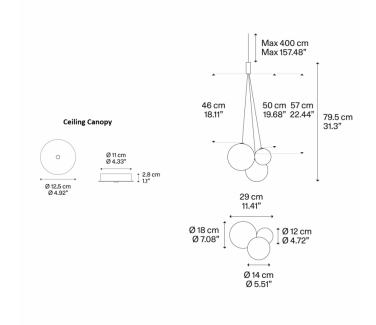

## **PRODUCT SPECIFICATION**

| Light Source: | 3 x 3W, 2700K, 450 lumens                                                                      |
|---------------|------------------------------------------------------------------------------------------------|
| IP Code:      | 40                                                                                             |
| Dimming:      | Dimmable via Triac dimming                                                                     |
| Dimensions:   | Ø12cm small sphere<br>Ø14cm medium sphere<br>Ø18cm large sphere<br>79.5cm total pendant height |
|               | Ø12.5cm ceiling canopy<br>2.8cm ceiling canopy height<br>400cm max cable length                |