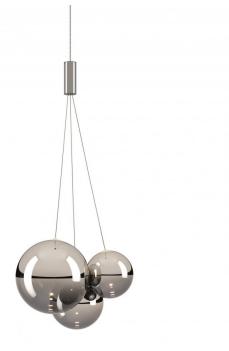

# **Random Pendant Light by Lodes**

The Random pendant was designed by Chia-Ying Lee in 2017 for Lodes. A lively and fun light, the pendant is made from 3 spherical glass diffusers, each a different size with different length cables to give the impression of randomness and frivolity. Each sphere is made from blown glass, with a layered paint finish which makes the sphere appear metallic when switched off. The sphere then appears beautifully faded when switched on, creating a warm and colourful effect.

David

Village Lighting

The built-in LED light produces a warm white glow which is diffused creating both a spread illumination and a downward light. The 7 colour choices available mean you can pick either an understated, delicate aesthetic or a bold and enigmatic look, with the frosted white finish being anti-grease, ideal for use in kitchens, restaurants and dining areas. You could also mix and match several pendants to create a multicoloured cluster. Perfect for many spaces in both homes and commercial settings, the Random pendant light is a striking and entertaining light that will impress.