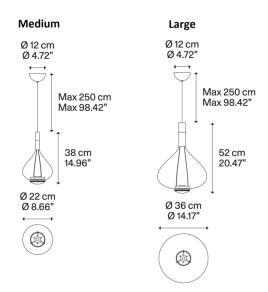

## PRODUCT SPECIFICATION

Light Source: 2 x 10W, 2700K, 1815 lumens

IP Code:

Dimming: Dimmable via Triac dimming **Dimensions:** Medium - Ø22cm, H 38cm

Large - Ø36cm, H 52cm

Ø12cm ceiling canopy 250cm max cable length