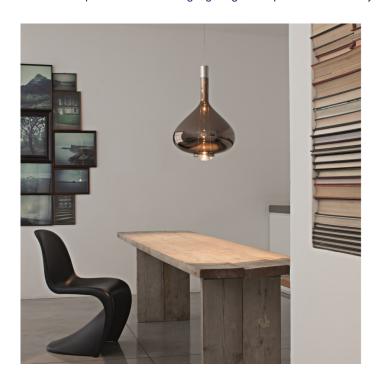

## Sky-Fall Pendant Light by Lodes

The Lodes Sky-Fall pendant is a beautiful and elegant pendant, made from a chrome metal structure and blown glass. Appearing metallic when switched off, the diffuser becomes more transparent as the light is switched on, making a lovely, warming effect. The pendant is characterised by its globular shape, having smooth, curved lines that are striking and eye-catching.

The Sky-Fall pendant light has 2 built in LED lights which make the light shine both in the top and the bottom, creating an allround illumination. The downward lightbulb is directed which is good for lighting tables and lounge spaces, whilst the top lightbulb creates an indirect ambient light which makes the room glow. Suitable for commercial and domestic use, this pendant light comes in 5 glass finishes that are all luxurious and stunning. Available in 2 sizes, you can mix and match size and colour to create a wonderful cluster or row, or have one for a feature light suited for any space.