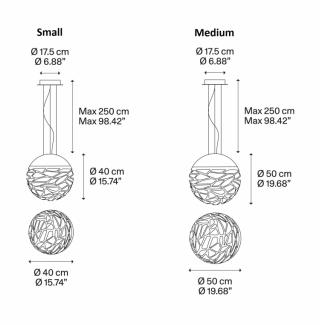

### PRODUCT SPECIFICATION

Light Source: Small - 3 x max 25W LED E27(excluded)

Medium - 3 x max 25W LED E27 (excluded)

IP Code: 20

Dimming: Dimmable via mains phase dimming

**Dimensions:** Small - Ø40cm

Medium - Ø50cm

Ø17.5cm ceiling canopy 250cm max cable length