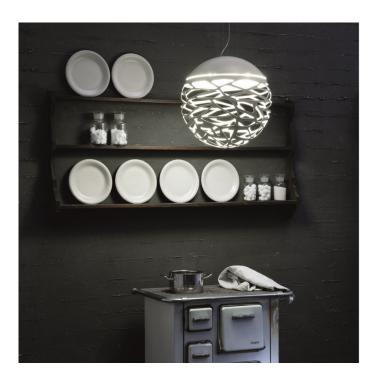

## **Kelly Sphere Pendant Light by** Lodes

A bestseller from Lodes, the Kelly Sphere pendant light is part of the Lodes Kelly collection, a range that is characterised by its laser cut metal lampshade. Designed by Andrea Tosetto, the Kelly Sphere pendant plays with light in a lively manner, as shadow and light dance around each other thanks to the holes cut into the lower half of the sphere. The pendant still produces a strong and warm glow, however, and is glare-free due to the inside glass diffuser.

The Sphere pendant is suitable for both domestic and commercial settings and is best suited for lounges, dining areas and kitchens. The pendant light is available in 2 chic colours and the 3 different sizes means you can buy multiple to cluster together or put in row to have a magnificent light feature that seamlessly fits into your space. Stylish and contemporary, this pendant is a must have and has become a modern icon.