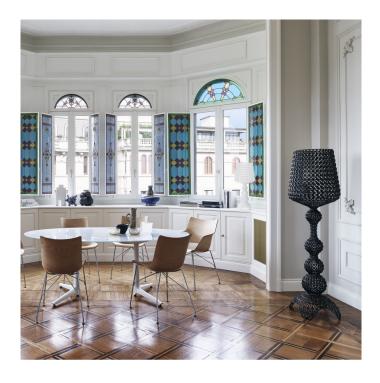

## P/Wood Chair by Kartell

A new release from Kartell, the P/Wood chair is part of the <u>Kartell Smart Wood collection</u>. The range is dedicated to bringing customers furniture made from FSC certified wood, a sustainable way of foresting and sourcing wood that ensures the environment is being looked after.

The P/Wood chair is made from a special patent from Kartell which means that a very thin layer of wood is used, that will not create any unnecessary waste. What results is a strong, sculptured chair with lovely curved lines and rounded edges. This chair is suitable for many environments and is a sustainable choice for your space.