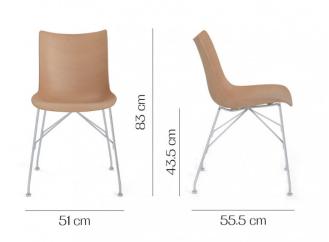

#### PRODUCT SPECIFICATION

Dimensions: 83cm chair height

43.5cm leg height 51cm width 55.5cm depth

For all sales and technical enquiries, please contact:

+44 (0)114 263 4266

info@davidvillagelighting.co.uk