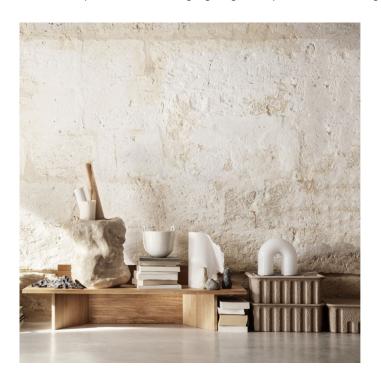

## **Vuelta Lamp by Ferm Living**

A new design for 2020 by Ferm Living, the Vuelta lamp is a striking table light that is characterised by its arched shape and rippled lines. Being reminiscent of ancient columns, the Vuelta light is made from gorgeous opal glass, producing a warming diffused light that will create a cosy atmosphere.

The lamp also has a dimmer switch, allowing you to control the brightness to have the perfect ambience. The built-in LED light source also means this light is energy-saving, combining beautiful design with modern technology. A thoroughly eye-catching and stylish light, the Vuelta lamp can be used as a table or desk light and can also work well on shelves to brighten the room in any setting.