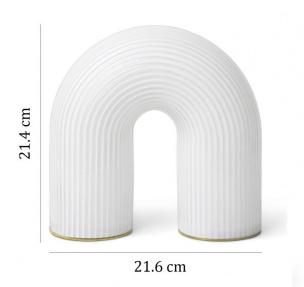

#### PRODUCT SPECIFICATION

Light Source: 3W, 2700K, 265 lumens

IP Code: 20

**Dimming:** In line dimmer included on cable

Dimensions: 21.4 cm width

21.6 cm height 8.4 cm depth 170cm cable length

For all sales and technical enquiries, please contact: