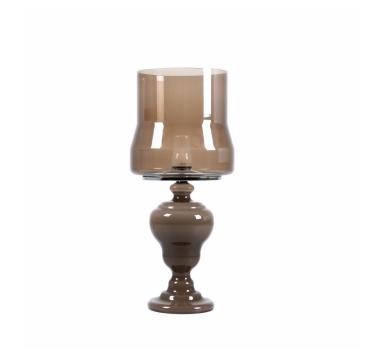

## Kaipo TOO by Moooi

The Kaipo TOO is a successor to the original Kaipo design, back from 2001. The table lamp still shows off the classic shade of the lamp's base. The new design includes a choice of different materials, made entirely of blown glass, radiating as a single unity, the base merging into the shade. The classic Kaipo was instead made of glass and steel, as statement of contrast. Designed by Edward van Vliet, the Kaipo TOO lamp looks stunning in any room and any setting. Get your for the office, desk, living room and add a vintage but classic elegance into the space. The lamp is available in two colour options, pewter or sepia.

#### PRODUCT SPECIFICATION

Light Source: 1 x Max 150W G9 (included)

IP Code: 20

**Dimming:** Integrated dimmer included on product.

Dimensions: Ø39cm

Height: 86cm

39 cm | 15.4"

For all sales and technical enquiries, please contact: