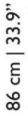

#### PRODUCT SPECIFICATION

Light Source: 1 x Max 150W G9 (included)

IP Code: 20

**Dimming:** Integrated dimmer included on product.

Dimensions: Ø39cm

Height: 86cm

39 cm | 15.4"

For all sales and technical enquiries, please contact: