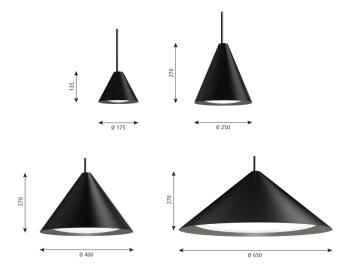

## **PRODUCT SPECIFICATION**

**Light Source: Ø175** - 5.5W, 2700K

**Ø250** - 8W, 2700K **Ø400** - 21W, 2700K **Ø650** - 31W, 2700K

IP Code: 20

**Dimming:** Dimmable via mains phase dimming.

**Dimensions:** Ø175 - Ø17.5cm, Height: 13.5cm

**Ø250** - Ø25cm, Height: 27cm **Ø400** - Ø40cm, Height: 27cm **Ø650** - Ø65cm, Height: 27cm