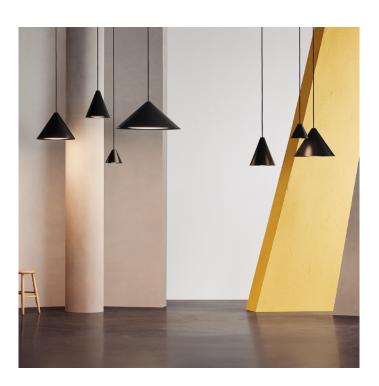

## **Keglen LED Pendant by Louis Poulsen**

The Keglen LED pendant light has been designed from a collaboration between BIG Ideas and Louis Poulsen. The idea behind the Keglen pendant was to create a light that has the same details and qualities across sizes and colours whilst also maintaining unique traits. This pendant is characterised by its lovely conical shape and built in diffuser which is also conical, resembling a drop of water hiding in the lampshade. Each pendant emits a soft glow in a completely individual way, with the diffuser helping to create a nice ambience.

The Keglen pendant light produces a downward light from an integrated LED bulb, making it perfect for hanging over tables in dining and kitchen areas or as a feature light in lounge areas. The pendant also has an opening in the top, allowing for a soft upward light to emit, creating a seamless transition between darkness and light in your space. Use as a singular light or as part of a cluster using different sizes and colours to create a real impact. Wonderful in both home and commercial settings, the Keglen LED pendant will look classic yet contemporary in your space.