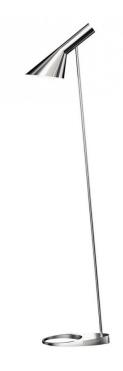

## Louis Poulsen AJ Floor Lamp Stainless Steel

SOURCE: https://www.davidvillagelighting.co.uk/product/Louis-Poulsen-AJ-Floor-Lamp-Stainless-Steel/20523

# AJ Stainless Steel Floor Lamp by Louis Poulsen

To commemorate the 60th anniversary of the opening of the SAS Royal Hotel in Copenhagen, Louis Poulsen are re-releasing the AJ range in its original polished stainless steel finish. Iconic architect and designer Arne Jacobsen designed the stainless steel finish in 1957 as part of the overall design concept for the SAS Royal Hotel.

The Louis Poulsen AJ Stainless Steel floor lamp is now available and the polished finish reflects its surroundings and highlights minimalist but iconic shape. The floor lamp emits a directable light as the shade can be directed and will add a stylish and timeless touch to many different types of spaces. A true collector's item that is decorative, versatile and very functional to use as an ambient light and a reading/task lamp.