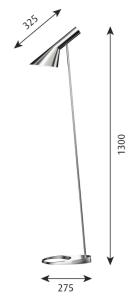

#### PRODUCT SPECIFICATION

Light Source: 1 x Max 7W E27 LED (excluded)

IP Code: 20

**Dimming:** In line on/off switch included on cable.

Dimensions: Height: 130cm

Shade Length: 32.5cm Base: Ø27.5cm

For all sales and technical enquiries, please contact: