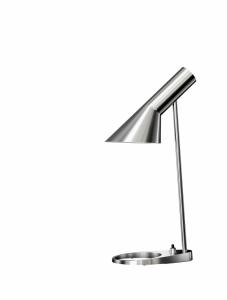

## Louis Poulsen AJ Table Lamp Stainless Steel

SOURCE: https://www.davidvillagelighting.co.uk/product/Louis-Poulsen-AJ-Table-Lamp-Stainless-Steel/20522

# AJ Stainless Steel Table Lamp by Louis Poulsen

Louis Poulsen have re-released the AJ collection in the original stainless steel finish to celebrate the 60th anniversary of the opening of the Royal Hotel in Copenhagen - the lamp's original home. The AJ table lamp in stainless steel formed part of the overall design concept for the SAS Royal Hotel in Copenhagen, designed in 1957 by Danish architect and designer Arne Jacobsen. The stainless steel AJ lamp could be found throughout the hotel.