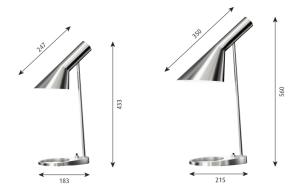

### PRODUCT SPECIFICATION

Light Source: 1 x Max 7W E27 LED (excluded)

IP Code: 20

**Dimming:** Integrated on/off switch on the product.

Dimensions: Mini:

Height: 43.3cm

Shade Length: 24.7cm Base: Ø18.3cm

base. Ø 16.30m

Standard: Height: 56cm Shade Length: 35cm

Base: Ø21.5cm

For all sales and technical enquiries, please contact:

+44 (0)114 263 4266

info@davidvillagelighting.co.uk

www.davidvillagelighting.co.uk