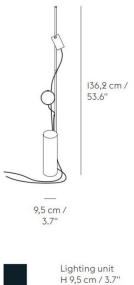

#### **PRODUCT SPECIFICATION**

| 6.1W, 2700K, 330 Lumens                                |
|--------------------------------------------------------|
| 20                                                     |
| Integrated dimmer on the product.                      |
| Height: 136.2cm<br>Width: 9.5cm<br>Cable length: 200cm |
|                                                        |