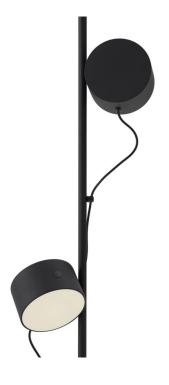

# **Muuto Post Floor Lamp**

An innovative design and collaboration with Rotterdam-based Earnest Studio for Muuto, the <u>Post family</u> of products brings new perspectives to modern lighting through their advanced functionality, graphic character and simple lines.

The Post floor lamp by Muuto is comprised of two lighting units which can be individually positioned anywhere on the lamp base and, due to their magnetic joints, can be individually angled and turned to a desired position. Each lighting unit is connected to the central on/off switch but alternatively can be switched on/off individually. The Post floor lamp boasts even more adjustability with magnetic cable drops which can be attached to the lamp base if desired.

With freedom and accessibility at its heart, the Post floor lamp by Muuto is sculpturally expressive while remaining refined. Additional lighting units can also be added to Muuto's Post floor lamp, please <u>contact us</u> us for prices and availability.