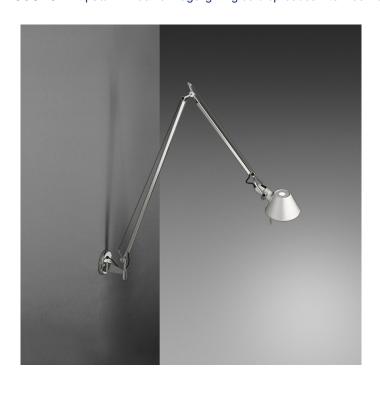

## **Tolomeo Braccio by Artemide**

The hard-wired version of the iconic Tolomeo wall light lights. Designed by Michelle de Lucchi and Giancarlo Fassina, the Tolomeo has become an iconic light and the signature collection of the Artemide brand. The wall light is characterised by its sleek design and aluminium finish which is contemporary and chic. With an integrated LED light source, this wall lamp uses modern technology to be energy saving and long lasting.

You can select the colour temperature of the Tolomeo Braccio wall lamp, either 2700K (warmest white) or 3000K (warm white), to have the right light setting in your space. The wall light is available is adjustable and completely flexible, allowing you to direct the light as you prefer. A stylish companion for your bedside, armchair or even the office as a task/reading light or as an ambient light.