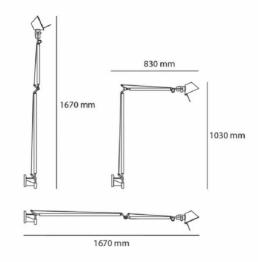

#### PRODUCT SPECIFICATION

Light Warmest White (2700K): 10W, 2700K, 737

Source: lumens

Warm White (3000K): 10W, 2700K, 761 lumens

IP Code: 20

**Dimming:** Microswitch dimmer **Dimensions:** 103-167 cm height

83-167 cm depth

For all sales and technical enquiries, please contact:

+44 (0)114 263 4266

info@davidvillagelighting.co.uk

www.davidvillagelighting.co.uk