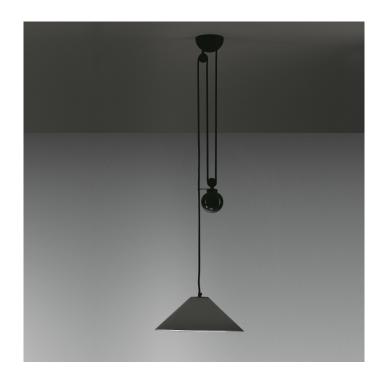

## Agreggato Saliscendi by Artemide

The Rise & Fall version of the Agreggato pendant by Artamide. Designed by Enzo Mari and Giancarlo Fassina, two well established names in Architecture and interior design. The Agreggato Scaliscendi pendant light is adjustable, and can have a drop of minimum 1.35m to 3.35m. The pendant comes in two shapes, a metal cone in two sizes or a glass sphere diffuser in two sizes.

#### PRODUCT SPECIFICATION

20

Light Source: 1 x max 15W LED E27 (excluded)

IP Code:

**Dimming:** Dimmable via mains phase dimming.

Dimensions: Cone 38 - 14 x 38 cm

Artemide

LA4691/A

**Cone 53** - 17 x 53 cm **Sphere 25** - Ø 25 cm **Sphere 40** - Ø 40 cm 1.35m to 3.35m drop 2m. max cord length