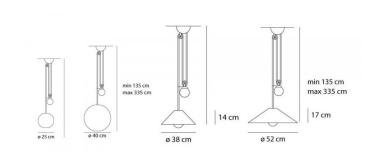

## Agreggato Saliscendi by Artemide

The Rise & Fall version of the Agreggato pendant by Artamide. Designed by Enzo Mari and Giancarlo Fassina, two well established names in Architecture and interior design. The Agreggato Scaliscendi pendant light is adjustable, and can have a drop of minimum 1.35m to 3.35m. The pendant comes in two shapes, a metal cone in two sizes or a glass sphere diffuser in two sizes.

#### PRODUCT SPECIFICATION

20

Light Source: 1 x max 15W LED E27 (excluded)

IP Code:

**Dimming:** Dimmable via mains phase dimming.

Dimensions: Cone 38 - 14 x 38 cm

Artemide

LA4691/A

**Cone 53** - 17 x 53 cm **Sphere 25** - Ø 25 cm **Sphere 40** - Ø 40 cm 1.35m to 3.35m drop 2m. max cord length