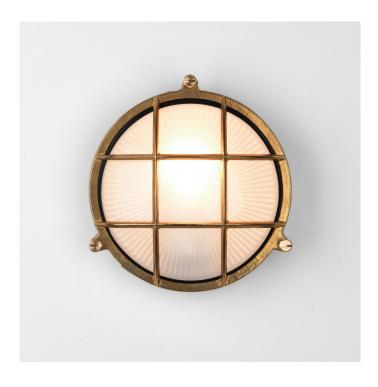

# **Thurso Round by Astro**

The round version of the Thruso light, part of the coastal range by Astro Lighting. Thurso Round is rated IP44, making it suitable for exterior use. Being part of the Coastal range, Thurso can also be installed in areas by the coast or onerous environments. The wall light will develop a natural patina over time, and you can either polish it back to its original finish or keep it as is.