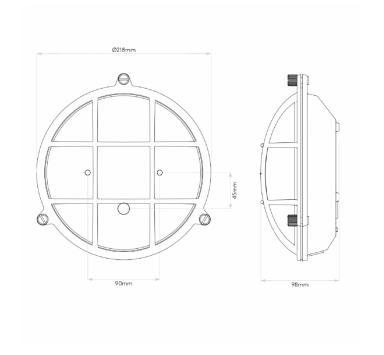

#### PRODUCT SPECIFICATION

Light Source: 1 x Max 42W E27/ES (excluded)

IP Code:

Dimming: Dimmable via mains phase dimming.

Dimensions: Ø21.8 cm

Depth: 9.8 cm

For all sales and technical enquiries, please contact: