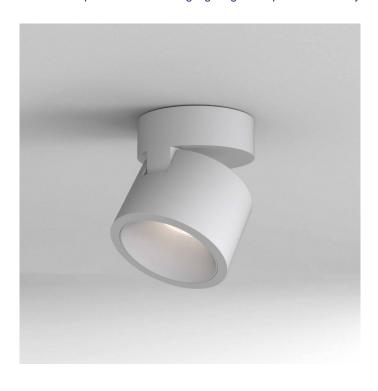

## **Lynx Spot by Astro**

The Lynx spotlight is the ideal ceiling light to install on pitched ceilings, the spotlight can be tilted by up to 90° or rotated up to 350°. This allows you to direct the light in your preferred direction. The ceiling spotlight comes with an integrated LED light source and be dimmable via mains phase dimming (leading edge).

Lynx light is also suitable for mounting on flammable material. Lynx is also available in a recessed version.

#### PRODUCT SPECIFICATION

Light Source: 12.1W, 3000K, 810 Lumens

IP Code: 20

**Dimming:** Dimmable via leading edge dimming.

Dimensions: Fixture: Ø10cm

Height: 10.5 cm

For all sales and technical enquiries, please contact: