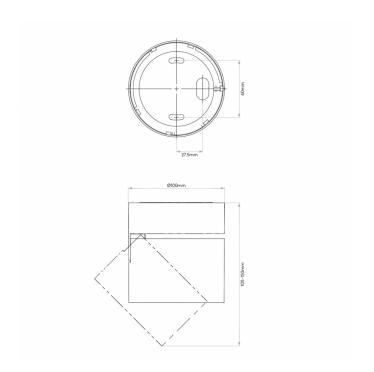

#### PRODUCT SPECIFICATION

Light Source: 12.1W, 3000K, 810 Lumens

IP Code: 20

**Dimming:** Dimmable via leading edge dimming.

Dimensions: Fixture: Ø10cm

Height: 10.5 cm

For all sales and technical enquiries, please contact: