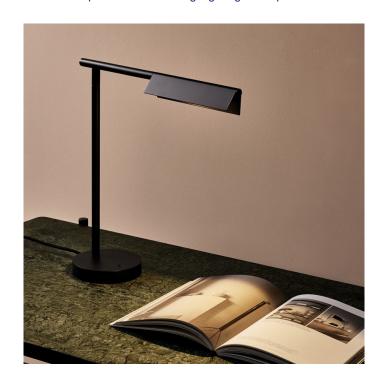

# OSTO Astro Fold Table LED Lamp

LA10152

SOURCE: https://www.davidvillagelighting.co.uk/product/Astro-Fold-Table-LED-Lamp/20469

## Fold Table Lamp by Astro

A contemporary table lamp for your desk or office, the Fold is a great companion both at home and any professional setting. The Fold table lamp has an integrated LED and an on/off switch located at the base. Choose your own table lamp in a matt white, matt black or matt nickel finish. You can adjust the light, by rotating the body by up to 330° or by tilting the head by up to 330°.