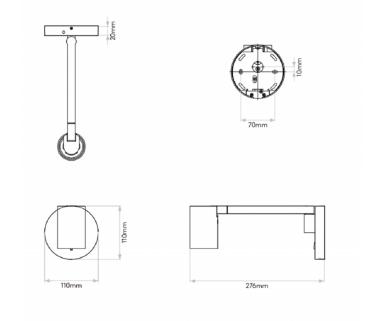

#### PRODUCT SPECIFICATION

Light Source: 1 x Max 6W GU10 LED (excluded)

IP Code:

Dimming: Integrated on/off switch included on product.

Dimensions: Depth: 27.6cm Height: 11cm Width: 11cm

20