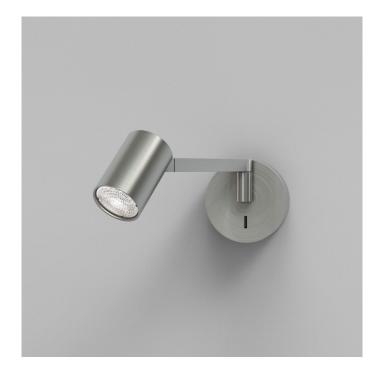

## Ascoli Swing by Astro

Part of the Ascoli range, the Ascoli Swing is a stylish wall light with an adjustable arm. The Ascoli Swing is available in a textured white, matt nickel, matt black or bronze finish option. The wall light has an integrated on/off switch on the base of the light. The arm of the Ascoli Swing can be rotated up to 180°, and the head can be tilted up to 90°. The Ascoli Swing light is suitable for mounting on flammable materials and is IP20 rated for interior spaces.