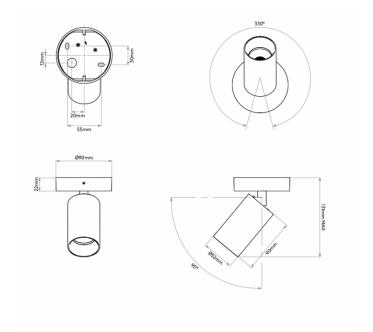

## Can 50 Single by Astro

An LED spotlight, the Can 50 single is the perfect choice if you're looking for an LED dimmable light. The Can 50 can be mounted on the ceiling or the wall, and is suitable for flammable materials. The spot can be tilted by up to 90 or rotated up to 330, so that you can direct the light in your desired position.

#### PRODUCT SPECIFICATION

Light Source: 7.7W, 3000K, 501.6 Lumens

IP Code: 20

**Dimming:** Dimmable using mains phase dimming.

Dimensions: Ø9cm

Height: 13.1 cm

For all sales and technical enquiries, please contact: