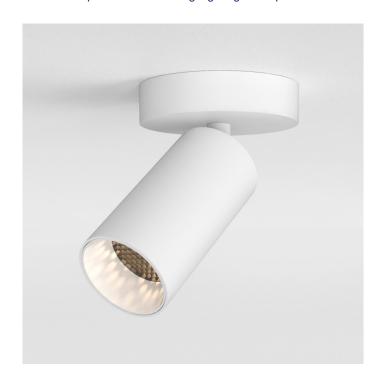

## Can 50 Single by Astro

An LED spotlight, the Can 50 single is the perfect choice if you're looking for an LED dimmable light. The Can 50 can be mounted on the ceiling or the wall, and is suitable for flammable materials. The spot can be tilted by up to 90 or rotated up to 330, so that you can direct the light in your desired position.

The Can range is complimented by a triple bar and triple round ceiling light in matt white aluminium finish. Rated IP20 the Can 50 is suitable for interior spaces and bathroom zone 3.