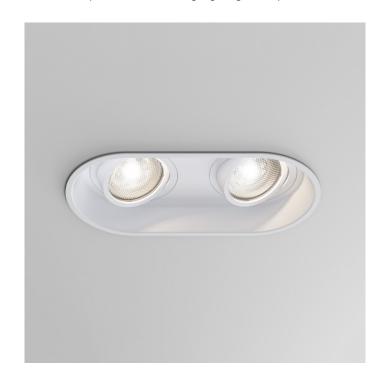

## Minima Twin Adjustable by Astro

Part of the Minima range of interior recessed lights by Astro, the Minima Twin spotlights are now available in a matt white and a stunning matt black option. The lights are dimmable via mains phase dimming, when used with a dimmable light source. The spotlights are adjustable and can be tilted up to 20° or rotated up to 360° allowing you to direct the light as you wish. Rated at IP20, Minima Twin are suitable for interior spaces, including bathrooms (strictly zone 3).