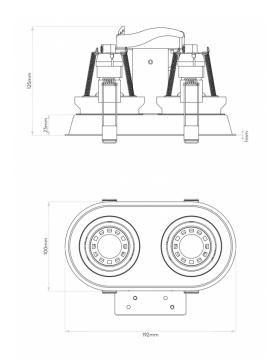

#### PRODUCT SPECIFICATION

Light Source: 2 x Max 6W GU10 LED (Excluded)

IP Code: 20

**Dimming:** Dimmable via mains phase dimming.

Dimensions: Height: 19.2cm

Width: 10cm Depth: 12.5cm

Cut Out Hole: 9.2 x 9.5cm Recess depth: 15cm