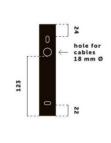

### PRODUCT SPECIFICATION

Light Source: 1 x Max 5W E27 LED (included)

IP Code: 20

**Dimming:** Dimmable via mains phase dimming.

Dimensions: Lamp Holder: 10.5cm

Maximum Cable Length: 45cm Wall Base Height: 22cm Wall Base Width: 4.5cm FROM THE BACK: