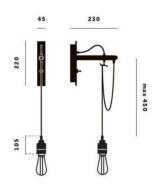

### PRODUCT SPECIFICATION

Light Source: 1 x Max 5W E27 LED (included)

IP Code: 20

**Dimming:** Dimmable via mains phase dimming.

Dimensions: Lamp Holder: 10.5cm

Maximum Cable Length: 45cm Wall Base Height: 22cm Wall Base Width: 4.5cm FROM THE BACK: