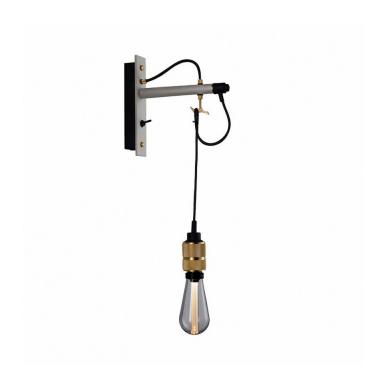

## Buster + Punch Hooked Nude Wall Light

The Buster + Punch Nude wall light is an industrial style exposed pendant positioned on a solid metal hook and wall base. The pendant can be lengthened up to a maximum cord length of 45cms and then hooked to create an individual look.

The Hooked wall light comes in a choice of 3 detail colours: steel, brass and smoked bronze, paired with your choice of either a crystal, gold or smoked Buster Bulb which is the first designer LED bulb, and uses just 1/20th of the energy of a traditional bulb and has a lifespan of 30,000 hours.

### PRODUCT SPECIFICATION

Light Source: 1 x Max 5W E27 LED (included)

IP Code: 20

**Dimming:** Dimmable via mains phase dimming.

Dimensions: Lamp Holder: 10.5cm

Maximum Cable Length: 45cm Wall Base Height: 22cm Wall Base Width: 4.5cm FROM THE BACK: