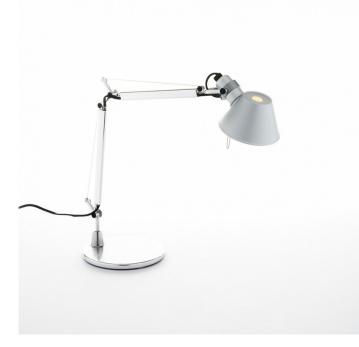

# Tolomeo Micro LED Table Lamp by Artemide

The Tolomeo Micro LED table lamp is part of the iconic Artemide Tolomeo collection designed by Michelle de Lucchi and Giancarlo Fassina. This table lamp has a fully flexible body, with a sprung arm and a movable lampshade, you can point the light where needed, making it perfect as a reading/work lamp. The small size means you can use on small tables, shelves, desk and window sills and will take up minimal space.

The Tolomeo Micro LED table light can be used in many settings as the chic, aluminium finish looks good in many interiors. Wonderful for use in offices, lounges and bedrooms this table lamp can be used in professional and domestic interiors. Add a touch of Italian style to your room and match with other lights from the renowned collection to make a real impact.