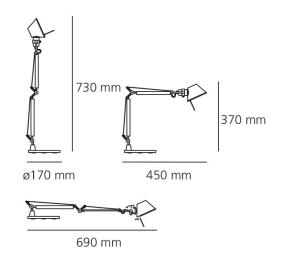

### **PRODUCT SPECIFICATION**

Artemide

LA8325/MICRO

| Light Source: | 7W, 3000K, 648 Lumens |
|---------------|-----------------------|
| IP Code:      | 20                    |
| Dimming:      | Micro switch dimmer   |
| Dimensions:   | Depth: 45-69cm        |
|               | Height: 37-73cm       |
|               | Base: Ø17cm           |