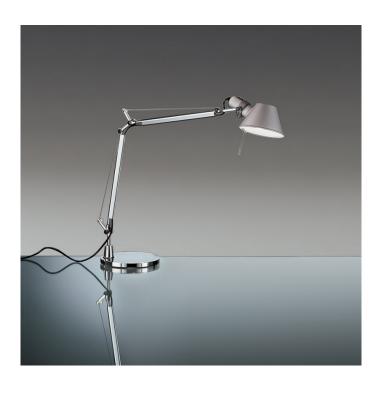

## **Tolomeo Mini LED Table Lamp by Artemide**

The Tolomeo Mini LED table lamp is part of the <u>Artemide</u> <u>Tolomeo collection</u> which is a range that is a mainstay of the Artemide brand, designed by Michele de Lucchi and Giancarlo Fassina. The table lamp has simple lines and an iconic silhouette, which has flexible, cantilevered arms, allowing you to point the light where you need.

The small size of the Tolomeo Mini LED table light makes it perfect for even the smallest of spaces and surfaces, taking up little room on tables, desks, side tables and shelves. You can use in offices, lounges, bedrooms and more to add a touch of classic Italian design and functionality to the room. Perfect for use as an ambient lamp because of the dimmer switch allowing you to adjust the brightness and useful for reading or tasks because of its mobility.