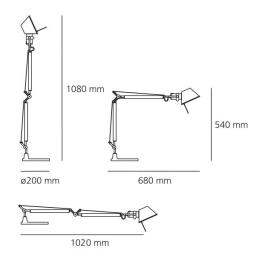

#### PRODUCT SPECIFICATION

Light Source: 8W, 3000K, 761 Lumens

IP Code: 20

**Dimming:** Integrated dimmer on the product.

Dimensions: Depth: 68-102cm

Height: 54-108cm Base: Ø20cm

For all sales and technical enquiries, please contact: