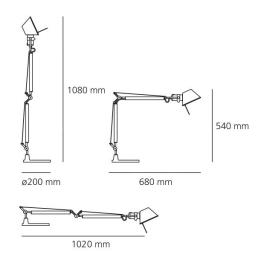

#### PRODUCT SPECIFICATION

Light Source: 1 x Max 8W E27 LED (excluded)

IP Code: 20

**Dimming:** Integrated on/off switch on the product.

Dimensions: Depth: 68-102cm

Height: 54-108cm Base: Ø20cm

For all sales and technical enquiries, please contact: