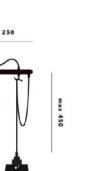

#### PRODUCT SPECIFICATION

20

Light Source: 1 x Max 40W E27 (excluded)

IP Code:

**Dimmina:** Dimmable via mains phase dimming.

Dimensions: Small:

Height: 13cm Width: 14cm

Large: Height: 26cm Width: 21cm

Maximum Cable length: 45cm Wall Bracket Height: 22cm Wall Bracket Arm: 23cm

130

FROM THE BACK: