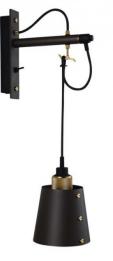

## **Buster + Punch Hooked Wall Light**

The Buster + Punch Hooked wall light is made from solid metal and has matte rubber detailing. The pendant length can be adjusted to suit at a maximum length of 45cm, and hooked to create interest. It is perfect used as a bedside light but also works equally as well in living areas to highlight a piece of art or a bar.

The Hooked wall light comes in a choice of either a small or large shade with steel, brass or smoked bronze detailing and a choice between graphite or stone shade and wall base. Buster and Punch's Hooked wall light can be modified to match any interior, and adds an edgy feel to interior design.

With an industrial style typical of the brands design aesthetic, the Hooked wall light works in harmony with the other products in Buster + Punch's Hooked collection.

Additional Buster Bulbs which have been updated from a polycarbonate to a new glass version, can be purchased separately - for more information, please contact us.