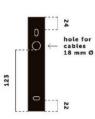

Maximum Cable length: 45cm Wall Bracket Height: 22cm Wall Bracket Arm: 23cm

130

FROM THE BACK: