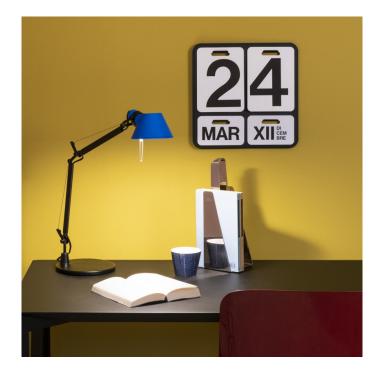

## Tolomeo Micro Bi-Colour by Artemide

A Special 2019 Xmas Edition of the Iconic Tolomeo The iconic and world famous Tolomeo lamp is now available in a special Christmas edition. The Micro table lamp comes in four colour options, a black base with a choice of coral, yellow, white or blue shade. It has been attributed the Bi-Colour name, to distinguish it from the classic Tolomeo table lamp that is available in three sizes and various colour options.