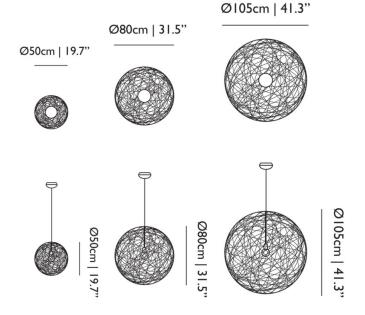

As before, the Random Light II is available in a large, medium or small sizes and you can choose between a black or white colour. The pendant comes with a matching ceiling rose, black for the black version and white for the white. The round disk is in a fixed position on the shade and branded with Mooi's logo and the name of the designer.

## **PRODUCT SPECIFICATION**

Light 1 x Max 10W E27 LED G95 2700K Dimmable

Source: (included)

IP Code: 20

**Dimming:** Dimmable via mains phase dimming.

Dimensions: Large - Ø105cm

Medium - Ø80cm Small - Ø50cm