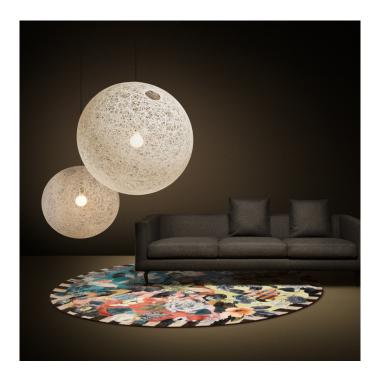

## **Moooi Random Light II Pendant**

LA8861/2

SOURCE: https://www.davidvillagelighting.co.uk/product/Moooi-Random-Light-II-Pendant/20401

## Random II Light by Moooi

The Random Lights are part of the Moooi Originals collection since 2001. This design has become iconic and loved by many. The Randoms are unique due to the way they are made and never completely round. Transparency and delicacy are their greatest attributes. After Bertjan Pot graduated from the Design Academy in Eindhoven, he started experimenting with the remains of his graduation project. It was then that he created the Random pendant which impressed Moooi founder, Marcel Wanders. This is the first design by Bertjan for Moooi, and although he envisioned it as an interior object, it developed into an iconic suspension.

As before, the Random Light II is available in a large, medium or small sizes and you can choose between a black or white colour. The pendant comes with a matching ceiling rose, black for the black version and white for the white. The round disk is in a fixed position on the shade and branded with Mooi's logo and the name of the designer.