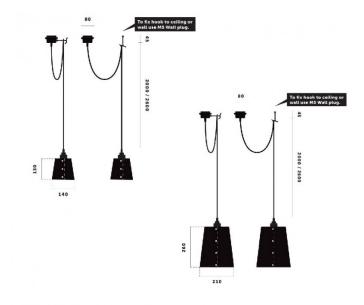

### **PRODUCT SPECIFICATION**

| Light Source: | 1 x Max 40W E27 (excluded)                                |
|---------------|-----------------------------------------------------------|
| IP Code:      | 20                                                        |
| Dimming:      | Dimmable via mains phase dimming.                         |
| Dimensions:   | <b>Small</b> :<br>Shade height: 13cm<br>Shade width: 14cm |
|               | Large:<br>Shade height: 26cm<br>Shade width: 21cm         |

Cable Length: 200cm max. Ceiling Rose: 8cm