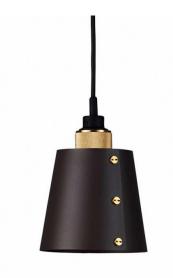

## Buster + Punch Hooked 1.0 Pendant Light

Part of the <u>Hooked collection</u> by Buster + Punch, the 1.0 suspension light comes with a shade in a choice of two colours, which is made from solid metal. This simple yet effective pendant can be lengthened and shortened by hooking the cord at a desired distance from the ceiling rose to highlight your favourite chair, provide task lighting or illuminate a kitchen island. The Hooked 1.0 pendant can be used singularly as a spotlight or grouped in either linear or staggered form to create a beautiful cascade of warm and comforting light.

David

Village Lighting

Choose from a small or large shade to suit the size of your space and configure the colouration from graphite or stone shade with either steel, brass or smoked details. Additional Buster Bulbs which have been updated from polycarbonate to a new glass version, can be purchased separately – for more information, please <u>contact us</u>.

### **PRODUCT SPECIFICATION**

| Light Source: | 1 x Max 40W E27 (excluded)                                |
|---------------|-----------------------------------------------------------|
| IP Code:      | 20                                                        |
| Dimming:      | Dimmable via mains phase dimming.                         |
| Dimensions:   | <b>Small</b> :<br>Shade height: 13cm<br>Shade width: 14cm |
|               | Large:<br>Shade height: 26cm<br>Shade width: 21cm         |