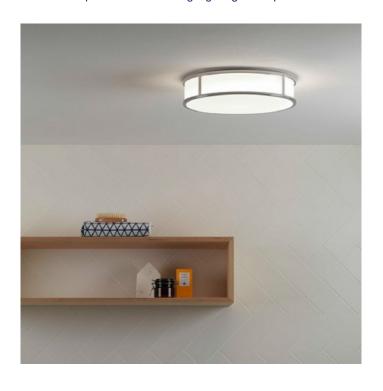

## Mashiko 400 Round by Astro

Mashiko 400 Round is part of the Mashiko range, which includes various ceiling and wall lights ideal for bathrooms. Mashiko 400 is a ceiling light with a polished chrome frame and white glass diffuser. The light can be mounted on walls, but that will have an effect on the IP, and reduce it from IP44.

Mashiko Round is perfect for bathrooms (zones 2 and 3) but is not suitable for mounting on flammable materials. The light can be dimmed, when used with a dimmable light bulb.