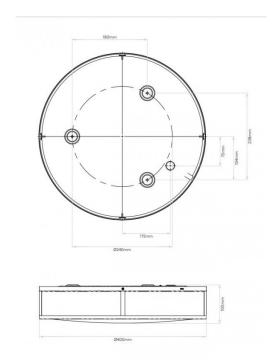

#### PRODUCT SPECIFICATION

Light Source: 3 x Max 12W E27 LED Dimmable (Excluded)

IP Code: 44

**Dimming:** Dimmable via mains phase dimming.

Dimensions: Fixture: Ø40cm

Height: 10cm

For all sales and technical enquiries, please contact: