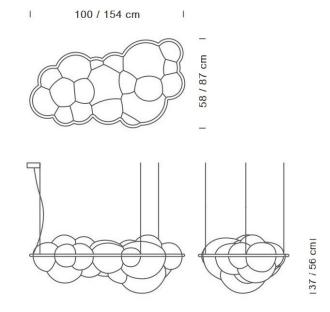

#### PRODUCT SPECIFICATION

Light Nuvola Pendant - 132W, 2700K, 12000 lumens Source: Nuvola Minor - 90W, 2700K, 8000 lumens

IP Code: 20

**Dimming:** Dimmable via 1-10V dimming systems. Please

consult your electrician, additional wiring may be

required on site.

Dimensions: Nuvola Pendant - 154 cm x 87 cm x 56 cm

Nuvola Minor - 100 cm x 58 cm x 37 cm

3m cable length

For all sales and technical enquiries, please contact:

+44 (0)114 263 4266

info@davidvillagelighting.co.uk