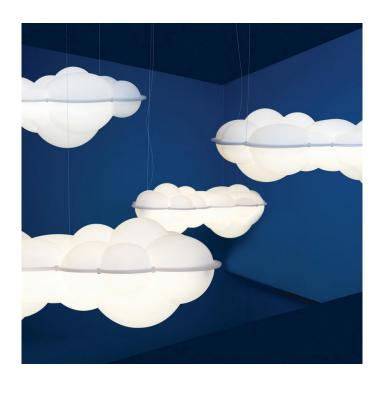

## **Nuvola Pendant by Nemo Lighting**

Nuvola in Italian means cloud, and that is exactly what the Nuvola pendant light is, a floating luminaire in a cloud shape. Italian company, Nemo Lighting present the Nuvola in two sizes, the standard Nuvola Pendant and the Pendant Minor. Nuvola is dimmable via 1-10V dimming systems and has an integrated LED light source. The luminaire is suspended from the ceiling with three cables, which are adjustable and a white ceiling canopy.

Nuvola suspension is ideal for homes and office spaces. It adds a pleasant, diffused light into every space. The pendant looks stunning on its own, but you can select to install multiple Nuvola pendants in larger spaces to create a staggering effect. Mario Bellini, the designer of the Nuvola, pioneered with this design for creating a luminaire entire made of plastic. Originally designed in 1974 for the Pianeta Ufficio, the Nuvola is now mass produced and redesigned for both industrial and domestic use.