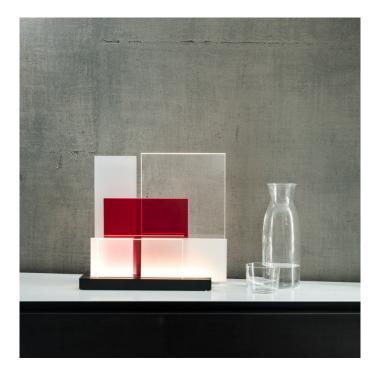

# On Lines Table Lamp by Nemo Lighting

A playful and colourful table light, the On Lines, is versatile light designed by Jean Nouvel. Nouvel created a table lamp, with diffusers in different shapes and colours, giving you the choice to arrange them whichever way you want. The light is available by Nemo Lighting, in two versions: a white base and coloured diffusers or a black base with neutral diffusers. The configurations are endless!

On Lines is dimmable, a touch dimmer is located on the base and you can switch the light on or off by pushing the dimmer, in the middle of the line, or keep pressed to dim the light.