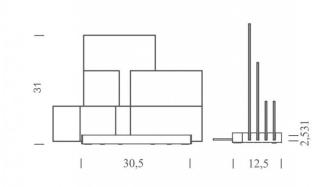

### PRODUCT SPECIFICATION

20

NEMO

LA10106

Light Source: 15W, 2700K, 1700 lumens

IP Code:

**Dimming:** Integrated touch dimmer included on product.

Dimensions: 30.5 cm length 31 cm height 12.5 cm width 2.5 cm base height 2m cable length