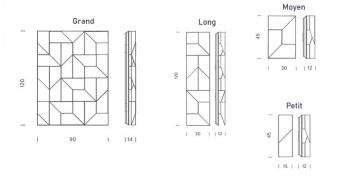

## Wall Shadows by Nemo Lighting

A family collection with wall lights of various shapes and sizes. Charles Kalpakian brings his abstract designs in life with the Wall Shadows collection. Made of lase-cut aluminium and available in a matt white finish. Kalpakian has delivered an impressive light colection, with Wall Shadows balancing between industrial look and sculptural showpiece. The Wall Shadow lights emit a diffused and indirect light. The family includes the Grand, Long, Moyen and Petit wall light. All have different sizes and shapes but when combined and mounted in compositions the result is even more stunning.

#### PRODUCT SPECIFICATION

Light Petit - 8W, 3000K, 435 lumens Source: Moyen - 11W, 3000K, 445 lumens Long - 30W, 3000K, 1050 lumens Grand - 59W, 3000K, 2050 lumens

**IP Code:** 20

- **Dimming:** Dimmable via 1-10V (Grand is also dimmable via Push to make) dimming systems. Please consult your electrician, additional wiring may be required on site.
- Dimensions: Petit 45 x 15 x 12 cm Moyen - 45 x 30 x 12 cm Long - 120 x 30 x 12 cm Grand - 120 x 90 x 14 cm