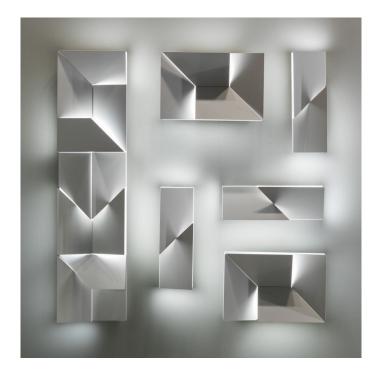

## Wall Shadows by Nemo Lighting

A family collection with wall lights of various shapes and sizes. Charles Kalpakian brings his abstract designs in life with the Wall Shadows collection. Made of lase-cut aluminium and available in a matt white finish. Kalpakian has delivered an impressive light colection, with Wall Shadows balancing between industrial look and sculptural showpiece. The Wall Shadow lights emit a diffused and indirect light. The family includes the Grand, Long, Moyen and Petit wall light. All have different sizes and shapes but when combined and mounted in compositions the result is even more stunning.

#### PRODUCT SPECIFICATION

Light Petit - 8W, 3000K, 435 lumens Source: Moyen - 11W, 3000K, 445 lumens Long - 30W, 3000K, 1050 lumens Grand - 59W, 3000K, 2050 lumens

**IP Code:** 20

- **Dimming:** Dimmable via 1-10V (Grand is also dimmable via Push to make) dimming systems. Please consult your electrician, additional wiring may be required on site.
- Dimensions: Petit 45 x 15 x 12 cm Moyen - 45 x 30 x 12 cm Long - 120 x 30 x 12 cm Grand - 120 x 90 x 14 cm