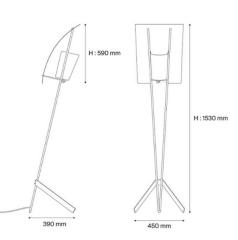

### **PRODUCT SPECIFICATION**

Light Source: 1 x Max 11W E27 LED (excluded)

**Dimming:** In line dimmer included on cable.

Dimensions: Height: 153cm Shade Height: 59cm Depth: 39cm Width: 45cm

+44 (0)114 263 4266 info@davidvillagelighting.co.uk www.davidvillagelighting.co.uk