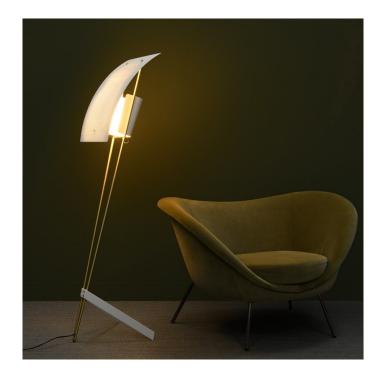

## Sammode Studio Pierre Guariche G30 Floor Lamp

David

Village Lighting

Originally named 'The Kite' by the designer Pierre Guariche, the G30 floor light by Sammode Studios is a striking addition to any interior space. With a shapely shade made of lacquered perforated steel, it is reminiscent of the sail of a boat inspiring ideas of escape and relaxation. The G30 floor light gives a soft diffused glow due to the high-grade metal base and reflector.

Available in a choice of either a contrasting white and black shade or a monochrome white on white version, the original design by Pierre Guariche has retained its high quality finish and light output, while being updated with the latest technologies. All Sammode Studio's luminaires are manufactured, assembled and packaged at their Châtillon-sur-Saône production plant in the Vosges region of France.