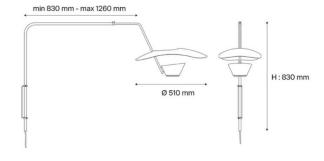

### PRODUCT SPECIFICATION

Light Source: 1 x Max 11W E27 LED (excluded)

IP Code: 20

**Dimming:** In line dimmer included on cable.

Dimensions: Height: 83cm

Depth: 83cm - 126cm Shade: Ø51cm