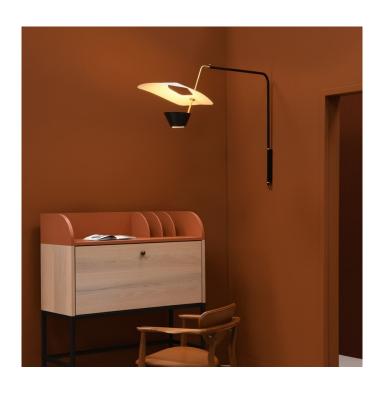

## Sammode Studio Pierre Guariche G25 Wall Light

The G25 wall light, designed by Pierre Guariche in 1951, was originally designed for use over a dining table, but it works equally as well in modern applications such as a bedside light or in a hallway. The G25 wall lamp offers quality diffused light, making it perfect for creating a cosy and comfortable atmosphere.

Sammode Studio has kept the prestigious design true to its original form, but incorporated modern technology and with a choice of a black and white version or a monochrome variant (upon request), the G25 wall lamp will surely make an impact in any home. The proportions of the G25 makes it an easy addition to interior design and its brushed and lacquered brass rod is adjustable for length.