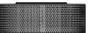

## Sammode Studio Pierre Guariche G13 Ceiling Light

Desgined by Pierre Guariche in 1952, the G13 ceiling light by Sammode Studio is equally as functional as it is aesthetically pleasing. The perforated metal Grille and Fresnel glass give the G13 a diffused, soft and ambient light output making it perfect for a number of uses including in the bedroom, and office or even the kitchen.

#### **PRODUCT SPECIFICATION**

20

| Light Source: 1 x Max 11W E14 LED (excluded) | ) |
|----------------------------------------------|---|
|----------------------------------------------|---|

IP Code:

- Dimming: Dimmable via mains phase dimming.
- Dimensions: Small: Shade: Ø17cm