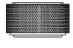

## Sammode Studio Pierre Guariche G13 Ceiling Light

Desgined by Pierre Guariche in 1952, the G13 ceiling light by Sammode Studio is equally as functional as it is aesthetically pleasing. The perforated metal Grille and Fresnel glass give the G13 a diffused, soft and ambient light output making it perfect for a number of uses including in the bedroom, and office or even the kitchen.

#### **PRODUCT SPECIFICATION**

20

| Light Source: 1 x Max 11W E14 LED (excluded) | ) |
|----------------------------------------------|---|
|----------------------------------------------|---|

IP Code:

- Dimming: Dimmable via mains phase dimming.
- Dimensions: Small: Shade: Ø17cm