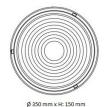

Height: 15cm

Medium: Shade: Ø25cm Height: 15cm

Large: Shade: Ø35cm Height: 15cm

Ø 170mm x H : 150 mm

David

Village Lighting

Ø 250mm x H: 150 mm