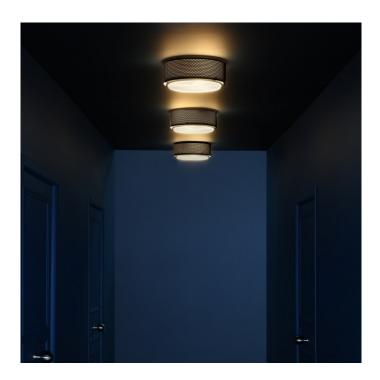

## Sammode Studio Pierre Guariche G13 Ceiling Light

Desgined by Pierre Guariche in 1952, the G13 ceiling light by Sammode Studio is equally as functional as it is aesthetically pleasing. The perforated metal Grille and Fresnel glass give the G13 a diffused, soft and ambient light output making it perfect for a number of uses including in the bedroom, and office or even the kitchen.

Available in three colours and three sizes, the G13 ceiling light can be used individually or as a series of lights to create a unique composition.

Height: 15cm

Medium: Shade: Ø25cm Height: 15cm

Large: Shade: Ø35cm Height: 15cm

Ø 170mm x H : 150 mm

David

Village Lighting

Ø 250mm x H: 150 mm