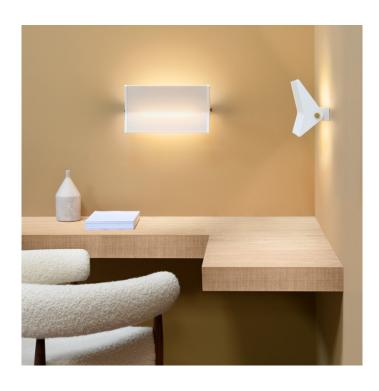

## Sammode Studio Pierre Guariche G3 Wall Light

The G3 wall lamp designed by Pierre Guariche for Sammode Studio is an iconic design from 1951. Giving indirect light diffused through a perforated metal grille, the G3 gives a warm and comfortable light, ideal for a bedside table light or even for lighting a corridor. With the G3 wall lamp the possibilities are endless – it can be installed horizontally or vertically and it also tilts, meaning it is possible to create a unique graphic design and artistic display of light.

Available in three colours; black, grey and white and also in a dimmable option (dimmable via the Casambi app.