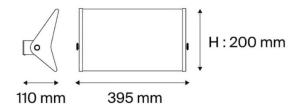

### PRODUCT SPECIFICATION

Light Source: 7.5W, 2700K, 1250 Lumens

IP Code: 20

**Dimming:** Dimmable via bluetooth using the Casambi app.

Dimensions: Width: 39.5cm

Height: 20cm Depth: 11cm