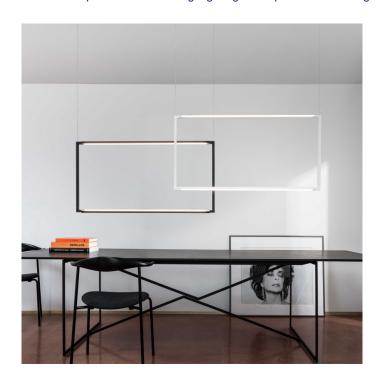

## Spigolo Pendant Vertical by Nemo Lighting

Spigolo Vertical pendant light has orientable diffusers that can rotate to 360. The suspension emits a double emission, with two linear LED light sources. A stylish and minimalist design, Spigolo Vertical offers a comfortable and versatile ambience. Ideal for both private and professional settings, the Spigolo Vertical looks stunning in all environments. Spigolo also includes a horizontal pendant, and you can choose to combine them and create your own arrangements. Spigolo lights are available in black or white and you can select between 2700K or 3000K colour temperature.