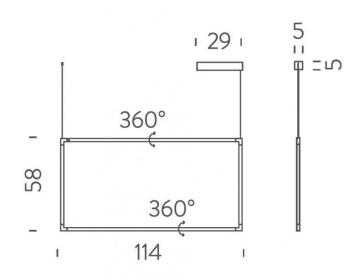

Dimensions: 114 cm length

58 cm width

29 x 5 x 5 cm ceiling canopy

3m cable length