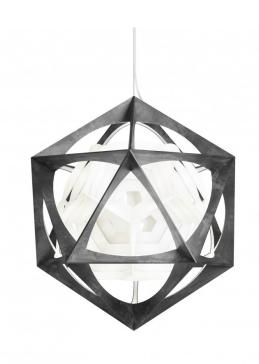

## OE Quasi pendant light from Louis Poulsen

The Louis Pouslen OE Quasi Light by Olafur Eliasson is an environmentally conscious design which is not only a lighting fixture but also a sculptural piece of art.

The complex geometrical structure of this light consists of two contrasting geometric shapes: an inner white, polycarbonate structure with 12 pentagonal faces which appears to float within a dark, rigid outer aluminium frame.

12 individual LEDs face inwards from the outer aluminium frame, illuminating the detail of the white inner shape, which then reflects the light outward providing an indirect, glare-free light. The spherical nature of the inner white shape reflects the light evenly around the room.