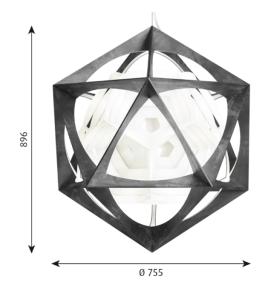

### PRODUCT SPECIFICATION

**Light** 12 integrated LEDs: 118W, 2700K, 2950 Source: Lumens or 118W, 3000K, 3085 Lumens

IP Code: 20

Dimming: Dimmable via wireless Bluetooth or Dali dimming

systems. Please consult your electrician, additional wiring may be required on site for Dali

dimming.

Dimensions: Height: 89.6cm

Shade: Ø 75.5cm Cable Length: 400cm