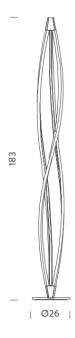

#### PRODUCT SPECIFICATION

Light Source: 58W, 2700K/3000K, 2850 lumens

IP Code: 20

**Dimming:** In line dimmer included on cable.

Dimensions: 183 cm height

Ø26 cm base 2m cable length

For all sales and technical enquiries, please contact: