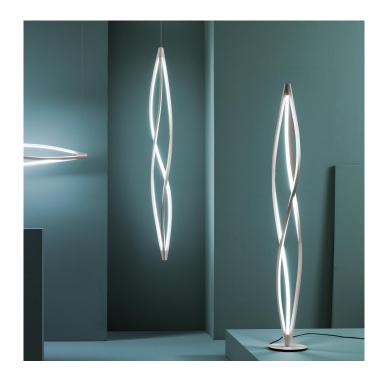

## In The Wind Floor Lamp by Nemo Lighting

The In The Wind Floor Lamp by Nemo Lighting is part of a <u>collection</u> by designer Arihiro Miyake. Designed by distorting and shaping aluminium, this LED integrated lamp has a 360° glow that is achieved through a contemporary aesthetic. An answer to how the actual light source can now be shaped and moulded in modern light design, Miyake creates a spiralled lamp that is both simple yet eye-catching.

Available in four colours, white, black, gold and titan grey, this floor lamp creates a warm luminescence that works perfectly in lounge areas. With a built in dimmer switch, this lamp can help you create the right atmosphere, whilst also causing a spectacle thanks to its modernistic and progressive design.