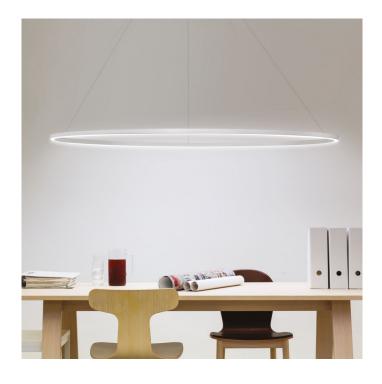

# Nemo Lighting Ellisse Major LED Pendant

The Ellisse Major was designed by Federico Palazzari for Nemo Lighting. The large pendant suspends from a 2.5 metre cable , with an adjustable length of 0.4m. Ellisse Minor is available as an uplight or downlight, you can select colour temperature (2700K or 3000K) and there is a choice of 4 finishes. The pendant comes in a matt white, matt black, gold painted or polished aluminium, the 2700K version is also available in a gold polished anodised finish as well.

The Ellisse collection includes numerous pendant lights, the Major is only one of them; there is also a smaller version, the Ellisse Minor, the Ellisse Double with an Ellisse Minor and Major, the largest version, Ellisse Mega and finally a triple arrangement, Ellisse Triple with two minors and one major pendant.