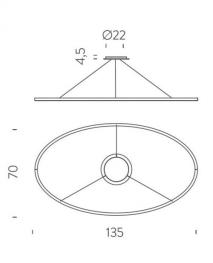

### PRODUCT SPECIFICATION

NEMO

LA10088/MAJ

Light 69W, 2700K/3000K, 3450 lumens

Source:

**IP Code:** 20

- **Dimming:** Dimmable via 1-10V dimming systems. Please consult your electrician, additional wiring may be required on site.
- Dimensions: 135 cm length 70 cm width Ø 22 cm x 4.5 cm height ceiling rose Drop Cable: 40cm - 250cm