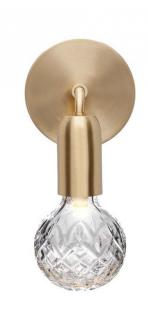

# Lee Broom Crystal Bulb Wall Light

Industrial design with an elegant, stylish edge. Lee Broom's Crystal Bulb Wall Light was inspired by the intricate craftsmanship of crystal cutting, combining traditional techniques to create a modern lighting feature. The ornate crystal cutting patterns are reminiscent of whiskey glasses and decanters, transforming the light bulb from an everyday item to something far elevated. The Crystal Bulb Wall Light offers you the choice between a clear glass or a frosted glass bulb. The clear bulb provides a more direct and exposed glow, whilst the frosted glass bulb offers you a diffused glow which is perfect for ambient lighting.

Designed to complement the pendant collection, the Crystal Bulb Wall Light will work perfectly as ambient light as well as provide good general illumination for any living space. This short-armed wall light is ideal for living rooms, hallways or bedrooms due to its compact size and stylish impact.