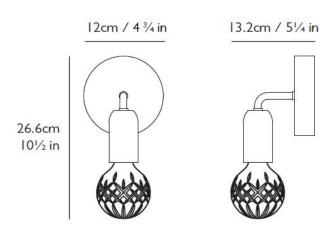

## PRODUCT SPECIFICATION

Light Source: 1 x Max 2W E27 LED (included)

IP Code:

Dimming: Dimmable using leading edge (Triac).

**Dimensions:** Base: Ø12cm

Height: 26.6cm Depth: 13.2cm

For all sales and technical enquiries, please contact: