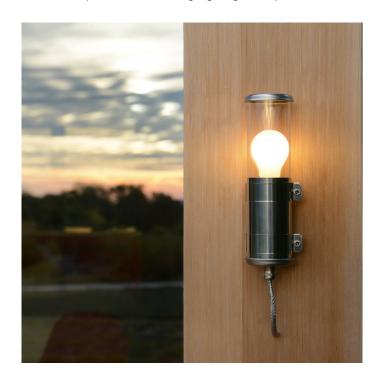

## Sammode Studio Bendz Wall Light

The Bendz wall light is one of the most discreet lights in the Sammode Studio Nos Tubes collection. Bendz has transparent casing which provides a view of the satin finished LED lamp inside, which creates an intimate and warm feel if used in areas such as the bedroom as a bedside light. Just as equally, the Bendz wall light gives off enough luminescence to light outdoor areas such as a patio or outside dining area, making it a truly practical light source.

Available in an exciting array of colours and both dimmable and non dimmable versions, the Bendz wall light is perfect for a multitude of uses and is supplied ready to install, fully equipped with its own cable, light source and wall outlet.