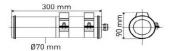

#### PRODUCT SPECIFICATION

Light Source: 1 x Max 4W E27 LED (excluded)

IP Code: 68

**Dimming:** Non-dimmable

or

Dimmable via mains phase dimming.

Dimensions: Ø7cm

Length: 30cm Depth: 9cm