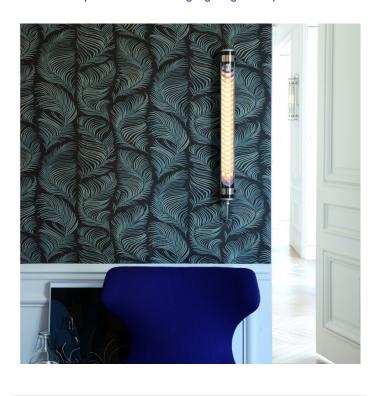

## Sammode Studio Elgar Wall Light

The Elgar wall light is designed with inclined louvers to conceal the light source, which creates a downward reflection of light, making the Elgar ideal for lighting pathways or corridors, especially if repeated in sequence.

Available in two sizes and two colour choices, the Elgar by Sammode Studio is suitable for use in wet environments such as in the bathroom or even to light a pool area. In its metallic finishes, the Elgar is an attractive decorative wall light perfect for creating a soft ambience.

The Elgar comes complete and fully ready to install with its own cable, light source and wall outlet.