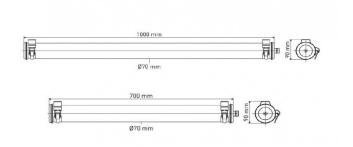

#### PRODUCT SPECIFICATION

Light Source: 700mm - 13W, 2700K, 800 Lumens

1000mm - 19W, 2700K, 1200 Lumens

IP Code: 68

Dimming:

- -

Dimmable via bluetooth using Casambi app.

Dimensions: 700mm:

Ø7cm

Length: 70cm Depth: 9cm

**1000mm:** Ø7cm

Length: 100cm Depth: 9cm

For all sales and technical enquiries, please contact:

+44 (0)114 263 4266

info@davidvillagelighting.co.uk

www.davidvillagelighting.co.uk