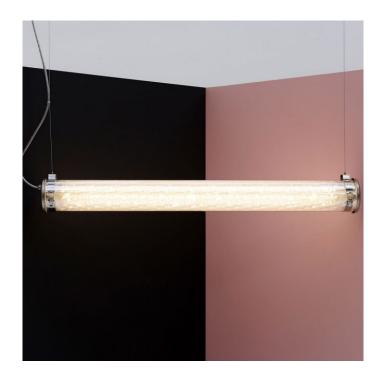

# Sammode Studio Qinu Wall and Suspension Light

Part of the LÖ collection from Sammode in collaboration with Yann Kersalé, the Qinu wall and suspension light brings a multifaceted, 360° brilliant luminosity to spaces. The Qinu looks completely different when lit because only then is the full transparency of the product revealed, bringing a kaleidoscopic multitude of glittering prisms to life. When not in use, the mirror film reflects its surrounding environment and brings life to living spaces, becoming a piece of decorative art in itself.

The Qinu comes compete with all necessary components including both the suspension and wall hanging kits. This light also has an IP rating suitable for both outdoor and indoor use, including wet environments such as a bathroom.