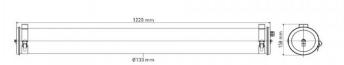

### PRODUCT SPECIFICATION

Light Source: 74W, 2700K, 3200 Lumens

IP Code: 68

Dimensions: Ø13.3cm

Length: 122cm Height: 15.8cm

For all sales and technical enquiries, please contact:

+44 (0)114 263 4266

info@davidvillagelighting.co.uk