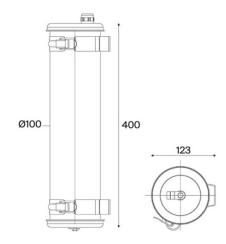

### PRODUCT SPECIFICATION

Light Source: 20W, 2700K, 800 Lumens

IP Code: 68

**Dimming:** Integrated dimmer on the product.

Dimensions: Ø10cm

Length: 40cm Depth: 12.3cm