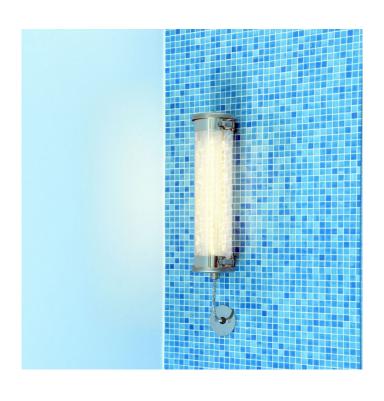

## Sammode Studio Nilak Portable LED Wall Light

The Nilak by Sammode Studios is part of the LÖ collection in collaboration with Yann Kersalé which was inspired by Polar Regions, like the Arctic Circle. When lit, the Nilak portable wall luminaire allows you to set the perfect level of light for a warm evening or to light your dining room, thanks to the in built dimmer. When switched off, the Nilak melts into its surroundings, acting like a stainless steel mirrored art form.

Sammode Studio have designed the Nilak so it can be carried indoors or taken outside to suit the seasons. It has stainless steel wall brackets to affix it, meaning that it has multifunctional and multiuse properties. Nilak is suitable for wet and exterior environments and the LED light source casts a warm inviting glow onto its surroundings.