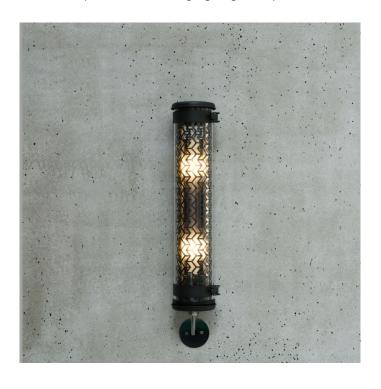

## Sammode Studio Monceau Mini Wall/Suspension Light

The Monceau lights are part of the Paname collection – underpinned by intricate lattice work and inspired by the City of Light. Sammode Studio's Monceau Mini wall/suspension light is a multifunctional and multiuse luminaire capable of creating an industrial feel thanks to the petrol/coal colour finish.

Coming complete with both a wall and suspension kit, the Monceau Mini light can also be used in wet environments and outdoors. The Monceau spreads inviting light in all directions due to the tubular design, making it perfect for creating a welcoming ambience.