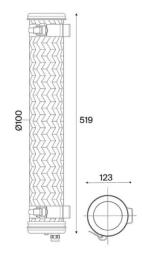

#### PRODUCT SPECIFICATION

Light Source: 2 x Max 4W E14 LED (excluded)

IP Code: 68

**Dimming:** Non-dimmable

or

Dimmable via mains phase dimming.

Dimensions: Ø10cm

Length: 51.9cm Depth: 12.3cm