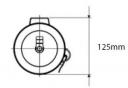

#### PRODUCT SPECIFICATION

Light Source: 1 x Max 8W E27 LED (included)

IP Code: 68

**Dimming:** Non-dimmable

or

Dimmable via mains phase dimming

Dimensions: Ø10cm

Height: 36cm Depth: 12.5cm