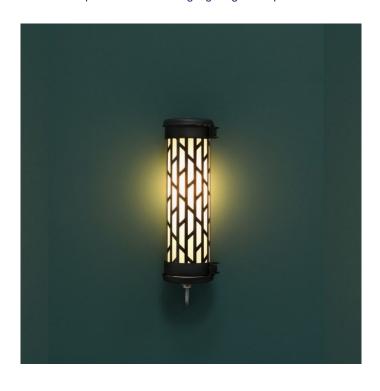

## Sammode Studio Belleville Mini Wall Light

Sammode Stuido have created a petite version of the original Belleville light, celebrated for its industrial yet delicate feel. The Belleville Mini is a versatile wall light bringing a soft halo of light to walls which it adorns with a contemporary style.

The Belleville wall light is suitable for both indoor and outdoor use. Used indoors it is great as a bathroom light and with an IP rating of 65 is also fantastic to light the exterior walls of your home. Available in coal, this luminaire brings modern style to any living space.

#### PRODUCT SPECIFICATION

Light Source: 1 x Max 8W E27 LED (included)

IP Code: 68

**Dimming:** Non-dimmable

or

Dimmable via mains phase dimming

Dimensions: Ø10cm

Height: 36cm Depth: 12.5cm