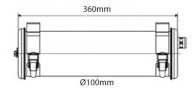

#### PRODUCT SPECIFICATION

Light Source: 1 x Max 8W E27 LED (included)

IP Code: 68

**Dimming:** Non-dimmable

or

Dimmable via mains phase dimming

Dimensions: Ø10cm

Height: 36cm Depth: 12.5cm