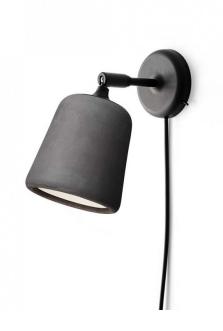

## **New Works Material Wall Lamp**

The ever-popular <u>Material collection</u> from New Works now includes a wall lamp. The various shade finishes vary from the warmth of oak and cork, to the industrial nature of concrete and marble, the richness of terracotta, and to the radiance of yellow steel, giving ultimate versatility when it comes to either matching your existing décor or providing a contrast.

The Material wall light comes complete with on/off switch on the sleek lamp base. The minimalist range offers endless possibilities, especially now the Material <u>Table Lamp</u> and <u>Pendant Light</u> are available.