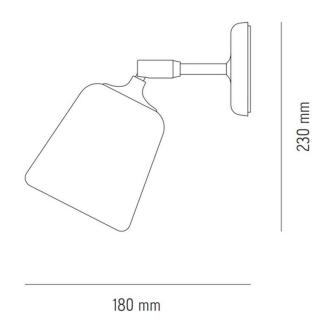

#### PRODUCT SPECIFICATION

Light Source: 1 x Max 7W LED E14 (excluded)

IP Code: 20

**Dimming:** Integrated on/off switch on the product.

Dimensions: Height: 23cm

Width: 13cm Depth: 18cm

For all sales and technical enquiries, please contact: