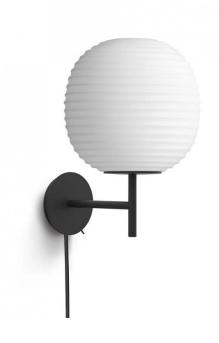

## **New Works Lantern Wall Lamp**

The New Works Lantern wall lamp is a light which features a globe which emits glare-free illumination in every direction. Supported by a black steel base, this wall lamp is inspired by traditional Chinese rice paper lanterns is perfect for a cosy living room or as a bedside luminaire. Lantern combines the old and the new, utilising a classic design with modern materials. The textured spherical diffuser on each Lantern light is crafted from frosted glass, emitting a calming illumination.

#### PRODUCT SPECIFICATION

Light Source: 1 x Max 7W E14 LED (excluded)

IP Code: 20

**Dimming:** Integrated on/off switch included on product.

Dimensions: Height: 30cm

Depth: 20cm Width: 20cm

For all sales and technical enquiries, please contact: