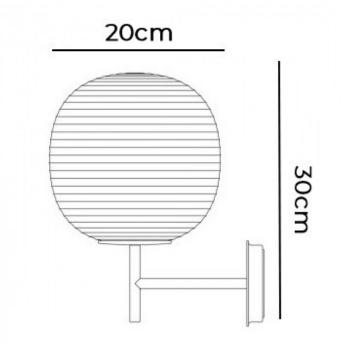

#### PRODUCT SPECIFICATION

Light Source: 1 x Max 7W E14 LED (excluded)

IP Code: 20

**Dimming:** Integrated on/off switch included on product.

Dimensions: Height: 30cm

Depth: 20cm Width: 20cm

For all sales and technical enquiries, please contact: