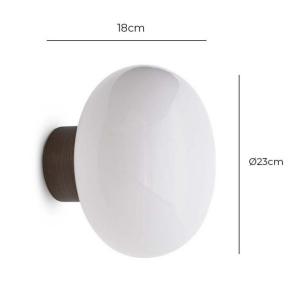

## New Works Karl-Johan Wall Lamp

New Works with Karl-Johan has developed a wall light to compliment the rest of the Karl-Johan collection. The new wall lamp is inspired by the shape of mushrooms, meant to be reminiscent of autumnal days spent foraging in the forest.

With simple support of either black-stained or smoked oak, the curvaceous nature of the glass dome enables the soft light emission to bounce around the room. The gentle and warm light of the Karl-Johan wall lamp inspires a cosy and warm atmosphere - perfect for curling up with a book of a brisk evening.

#### PRODUCT SPECIFICATION

LA10031

Light Source: 1 x Max 7W E14 LED (excluded) IP Code: 20 **Dimming:** Dimmable via Mains Phase dimming. Dimensions: Ø23cm Depth: 18cm