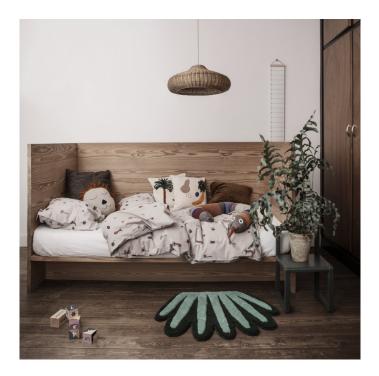

# Ferm Living Braided Disc Pendant Light

The Ferm Living Braided pendant, hand made from a type of reed found in the old world. Being handmade means that each pendant is unique, as there will be variations between them. The pendant emits a natural and warm direct downlight, from the opening at the base of the shade. Small strips of light escape between the braided reed and go towards every direction playing a game of light and shadows.

The pendant can be hung above your dining table or at the corner of any room and become a focal point, but the Braided lamps are ideal for a child's room.

The Braided Disc pendant lamp is equipped with a 2m fabric cable suspension kit but is also available to purchase with a 4m suspension kit or without a kit. Please <u>contact us</u> for more information and pricing.

#### **PRODUCT SPECIFICATION**

Light Source: E27 socket IP Code: 20 Dimensions: Ø 49.5 cm shade 20 cm shade height 2 m cord